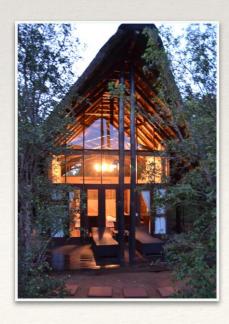

# Main Lodge Unit and Outdoor Facilitates

- Spacious, open plan living areas
- Formal Lounge with small library, Dining area, TV lounge, Bar area (equipped with extended bar fridge & ice machine)
- · WiFi and full DSTV
- · Daily house keeping.

- · Kitchen has a walk-in fridge, freezer and fridge/freezer unit
- · Dish washing machine
- · Spacious, covered veranda with gas braai facilities
- Swimming pool (adjacent onto veranda) with sun loungers
- Boma/Fire pit (fire wood supplied)
- · Covered parking (up to three vehicles)
- · Water filters and an ice machine in the main lodge