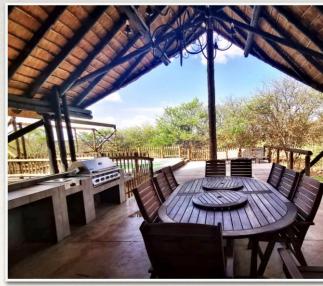

# Main Lodge Unit and Outdoor Facilitates

- Spacious, open plan living areas
- Formal Lounge with small library, Dining area, TV lounge, Bar area (equipped with extended bar fridge & ice machine)
- · WiFi and full DSTV
- · Daily house keeping.

- · Kitchen has a walk-in fridge, freezer and fridge/freezer unit
- · Dish washing machine
- · Spacious, covered veranda with gas braai facilities
- Swimming pool (adjacent onto veranda) with sun loungers
- Boma/Fire pit (fire wood supplied)
- · Covered parking (up to three vehicles)
- · Water filters and an ice machine in the main lodge