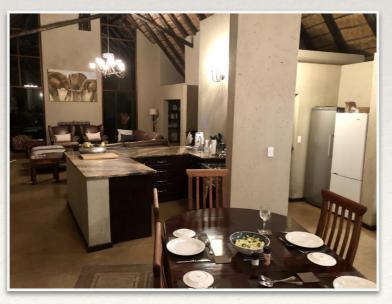

# Main Lodge Unit and Outdoor Facilitates

- Spacious, open plan living areas
- Formal Lounge with small library, Dining area, TV lounge, Bar area (equipped with extended bar fridge & ice machine)
- · WiFi and full DSTV
- · Daily house keeping.

- · Kitchen has a walk-in fridge, freezer and fridge/freezer unit
- · Dish washing machine
- · Spacious, covered veranda with gas braai facilities
- Swimming pool (adjacent onto veranda) with sun loungers
- Boma/Fire pit (fire wood supplied)
- · Covered parking (up to three vehicles)
- · Water filters and an ice machine in the main lodge