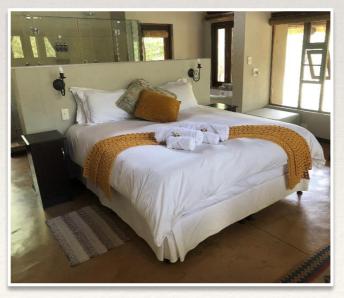

## The Suites

- Four free-standing suites, of which one unit has an interlinking passage between two suites.
- · All beds can be configured into two single- or king size beds.
- · Suites are air conditioned
- · All bathrooms have a double shower and Victorian bath